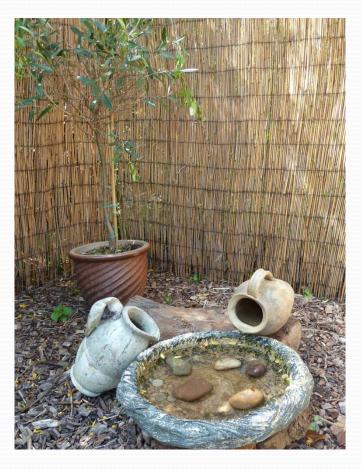

## A Pathway to Mission (2)

- The fifth mark of Mission:
  - To strive to safeguard the integrity of creation and sustain and renew the life of the earth.
- Community Wildlife Garden as a place for *making friends*.